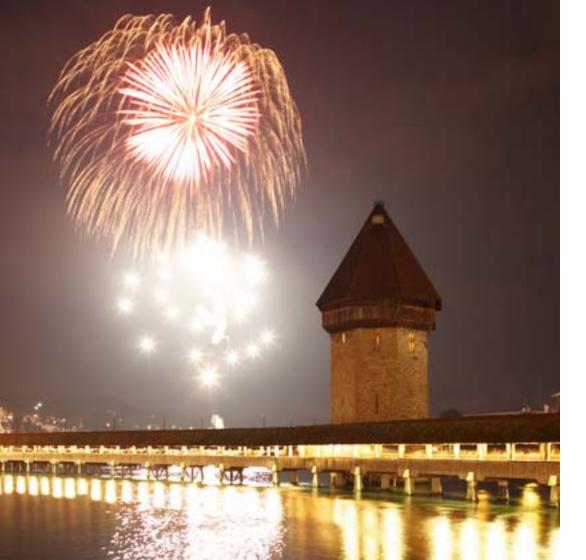

Ĩ

BID A FOND FAREWELL TO THE OLD YEAR AND WELCOME IN THE NEW — IN THE SPARK-LING AMBIENCE OF THE PALACE LUZERN. AND AT THE MAGIC HOUR OF MIDNIGHT LISTEN TO THE BELLS ECHOING OUT ACROSS THE LAKE. CAN YOU IMAGINE A MORE MEMORABLE SETTING IN WHICH TO CELEBRATE IN STYLE?

New Year's Eve with Sparkling Surprises

# NEW YEAR'S EVE PALACE PARTY

#### FROM 18 HRS

Bid a fond farewell to the Old Year and welcome in the New – in the beautiful Belle Epoque ambience of the PALACE LUZERN. The evening starts with an "Aperitif Overture", continues with a superb selection of culinary highlights and is complemented by sparkling surprises and musical magic. Dining and wining of distinction. And dancing and romancing until the early hours of the morning.