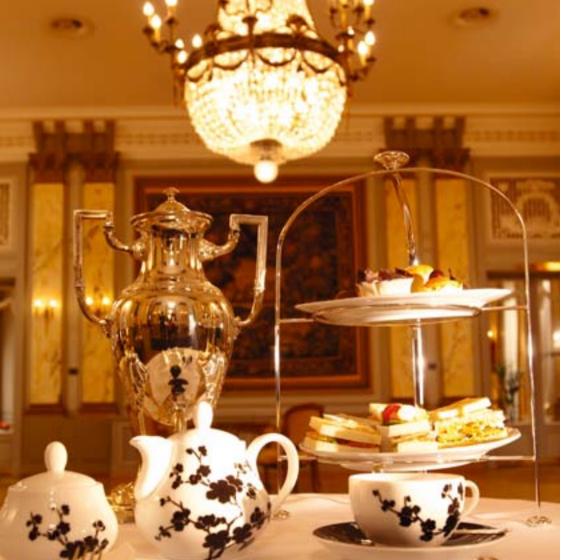

# TEA TIME AT THE VICTORIA-JUNGFRAU COLLECTION

The hotels of the VICTORIA-JUNGFRAU COLLECTION have revived the "Afternoon Tea" tradition, complemented by top quality Swiss products. Each of our chefs celebrates tea time in his own individual style, offering guests a unique opportunity to enjoy the taste of tradition combined with various pleasures for the palate.

# AFTERNOON TEA WITH SCONES, SANDWICHES AND PASTRIES:

CHF 29 / € 19 per person

# AFTERNOON TEA WITH SCONES, SANDWICHES, PASTRIES AND A GLASS OF CHAMPAGNE:

CHF 39 / € 26 per person

#### VICTORIA-JUNGFRAU GRAND HOTEL & SPA Every Saturday and Sunday 14.30 hrs to 17 hrs

PALACE LUZERN Every Saturday and Sunday 14 hrs to 17 hrs