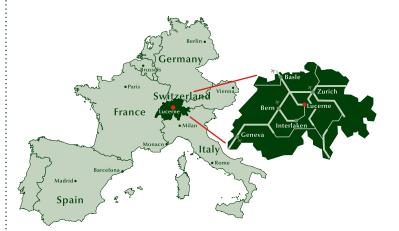

|  | Zurich Airport         | 1 h | 1 h        | Fron<br>Inter<br>dire |
|--|------------------------|-----|------------|-----------------------|
|  | Geneva Airport         | 3 h | 3 h        |                       |
|  | Milan-Malpensa Airport | 4 h | 4 h 45 min |                       |

From Zurich and Geneva International Airports: direct trains to Lucerne.