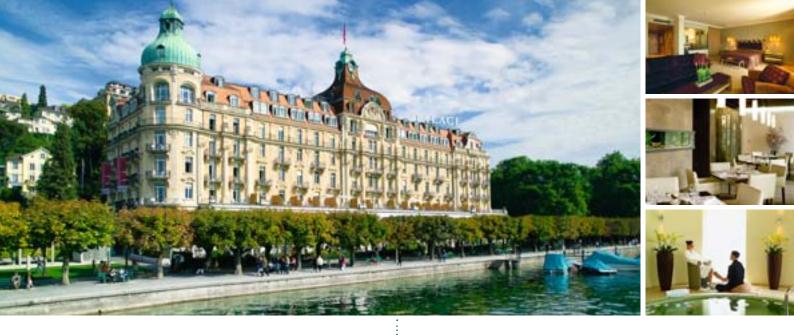

## PALACE LUZERN at a glance:

- 136 rooms of which 57 are Junior Suites and Suites
- 3 restaurants
- 1 bar
- exclusive PALACE SPA with ESPA Body & Face Treatments, saunas, steam rooms, lifestyle showers, ice fountains, relaxation area and fitness facilities
- leisure designer
- 13 banquet and meeting rooms, ideal for Incentives
- High-speed Internet (Wireless-LAN, ADSL)
- Business Centre, Pay TV
- underground parking for 250 cars (next to the hotel)
- boat shuttle to and from the Lucerne Festival concerts